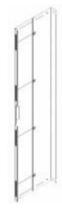

## Barrier Kits for Type 4 Floormount BKFM Series

## **Features**

- Barrier kits are designed to provide 2 vertical sections within 2 door, Type 4 enclosures.
- For use with HN4FM Series and 1422N4 Series.
- For application example, can provide separation between power and control sections within one cabinet.
- Does NOT provide complete physical separation as there is space above and below the barrier to run wiring.
- Depth mounted bolted to the inner panel at rear and the center post at front.
- Certain sizes are depth adjustable Panels
- are steel and painted white.
- Mounting hardware included.

| Part No. | Description               |
|----------|---------------------------|
| BKFM6012 | For use with 60H x 10/12D |
| BKFM6018 | For use with 60H x 18D    |
| BKFM7218 | For use with 72H x 12/18D |
| BKFM7224 | For use with 72H x 24D    |